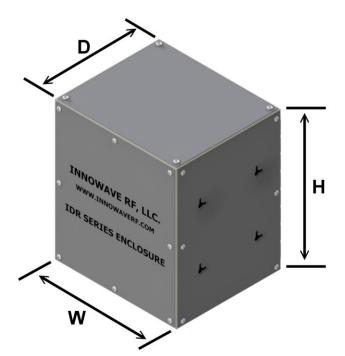

# **STANDARD ENCLOSURES**

### IDR-161412 (8 Trays):

16"(H) x 14"(W) x 12"(D)

#### IDR-201412 (10 Trays):

20"(H) x 14"(W) x 12"(D)

## IDR-231412 (12 Trays):

23"(H) x 14"(W) x 12"(D)